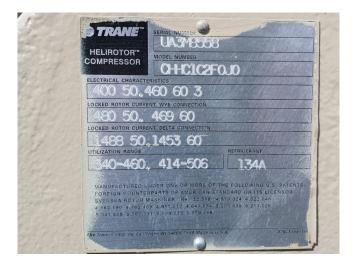

#### **Specifications**

| Brand                | Trane                  |
|----------------------|------------------------|
| Туре                 | RTHD C2 CHHC1C2F0J0    |
| Product type         | Water Cooled Chiller   |
| Capacity kW          | 941                    |
| Capacity Tons        | 267,6                  |
| Refrigerant          | Freon                  |
| Refrigerant Type     | R 134A                 |
| Weight in kg.        | 6.639                  |
| Sizes                | 3800x1500x1900 mm      |
|                      | (LxWxH)                |
| Compressor(s) type & | Trane CHHC1C2F0J0      |
| model                |                        |
| Display              | Trane Adaptive control |
| Remarks              | y.o.b. 2004            |
|                      |                        |

#### Used Trane RTHD C2 CHHC1C2F0J0

Used Trane RTHD C2 watercooled chiller build in 2004 with a Trane CHHC1C2F0J0 screw compressor. Condensor CDS F1 shell tube 404/235 liter. Evaporator EVP E1 shell and tube 738/300 liter. Control panel with adaptive control. Mentioned capacity at water temperature +12/7°C (in/out) and condensation temperature +30/35°C.