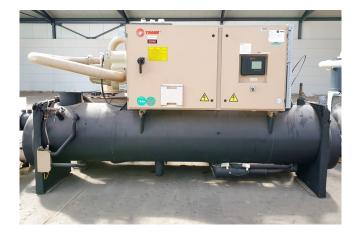

#### Used Trane RTHD C2 CHHC1C2F0J0

Used Trane RTHD C2 watercooled chiller build in 2004 with a Trane CHHC1C2F0J0 screw compressor. Condensor CDS F1 shell tube 404/235 liter. Evaporator EVP E1 shell and tube 738/300 liter. Control panel with adaptive control. Mentioned capacity at water temperature +12/7°C (in/out) and condensation temperature +30/35°C.