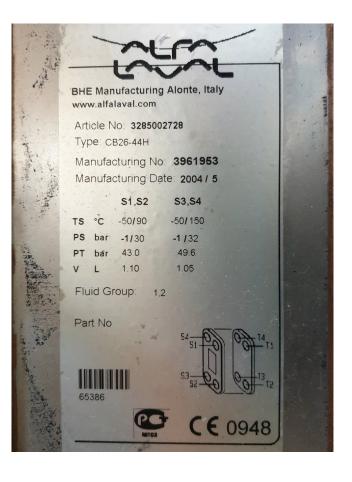

#### Used Trane RTHD C2 CHHC1C2F0J0

Used Trane RTHD C2 watercooled chiller build in 2004 with a Trane CHHC1C2F0J0 screw compressor. Condensor CDS F1 shell tube 404/235 liter. Evaporator EVP E1 shell and tube 738/300 liter. Control panel with adaptive control. Mentioned capacity at water temperature +12/7°C (in/out) and condensation temperature +30/35°C.