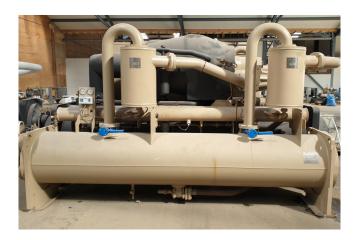

#### Used Trane RTHD C2 CHHC1C2F0J0

Used Trane RTHD C2 watercooled chiller build in 2004 with a Trane CHHC1C2F0J0 screw compressor. Condensor CDS F1 shell tube 404/235 liter. Evaporator EVP E1 shell and tube 738/300 liter. Control panel with adaptive control. Mentioned capacity at water temperature +12/7°C (in/out) and condensation temperature +30/35°C.