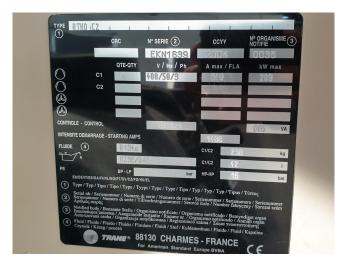

#### **Specifications**

| Brand                | Trane                  |
|----------------------|------------------------|
| Туре                 | RTHD C2 CHHC1C2F0J0    |
| Product type         | Water Cooled Chiller   |
| Capacity kW          | 941                    |
| Capacity Tons        | 267,6                  |
| Refrigerant          | Freon                  |
| Refrigerant Type     | R 134A                 |
| Weight in kg.        | 6.639                  |
| Sizes                | 3800x1500x1900 mm      |
|                      | (LxWxH)                |
| Compressor(s) type & | Trane CHHC1C2F0J0      |
| model                |                        |
| Display              | Trane Adaptive control |
| Remarks              | y.o.b. 2004            |
|                      |                        |