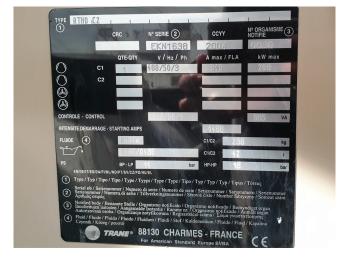

#### **Specifications**

| Brand                | Trane                  |
|----------------------|------------------------|
| Туре                 | RTHD C2 CHHC1C2F0J0    |
| Product type         | Water Cooled Chiller   |
| Capacity kW          | 941                    |
| Capacity Tons        | 267,6                  |
| Refrigerant          | Freon                  |
| Refrigerant Type     | R 134A                 |
| Weight in kg.        | 6.639                  |
| Sizes                | 3800x1500x1900 mm      |
|                      | (LxWxH)                |
| Compressor(s) type & | Trane CHHC1C2F0J0      |
| model                |                        |
| Display              | Trane Adaptive control |
| Remarks              | y.o.b. 2004            |
|                      |                        |

#### Used Trane RTHD C2 CHHC1C2F0J0

Used Trane RTHD C2 watercooled chiller build in 2004 with a Trane CHHC1C2F0J0 screw compressor. Condensor CDS F1 shell tube 404/235 liter. Evaporator EVP E1 shell and tube 738/300 liter. Control panel with adaptive control. Mentioned capacity at water temperature +12/7°C (in/out) and condensation temperature +30/35°C.