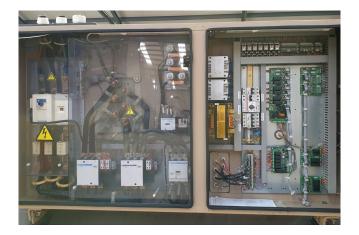

#### Used Trane RTHD C2 CHHC1C2F0J0

Used Trane RTHD C2 watercooled chiller build in 2004 with a Trane CHHC1C2F0J0 screw compressor. Condensor CDS F1 shell tube 404/235 liter. Evaporator EVP E1 shell and tube 738/300 liter. Control panel with adaptive control. Mentioned capacity at water temperature +12/7°C (in/out) and condensation temperature +30/35°C.

\*All components of this used chiller will be tested on good working, leak free condition (condensing blocks), compressors, fans, control panel, etcetera). Choosing HOSBV means buying with warranty. We perform a industrial cleaning and rust spots will be covered. Also, we can arrange your shipment.