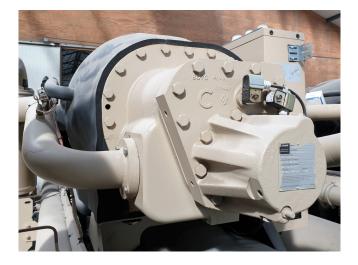

#### Used Trane RTHD C2 CHHC1C2F0J0

Used Trane RTHD C2 watercooled chiller build in 2004 with a Trane CHHC1C2F0J0 screw compressor. Condensor CDS F1 shell tube 404/235 liter. Evaporator EVP E1 shell and tube 738/300 liter. Control panel with adaptive control. Mentioned capacity at water temperature +12/7°C (in/out) and condensation temperature +30/35°C.