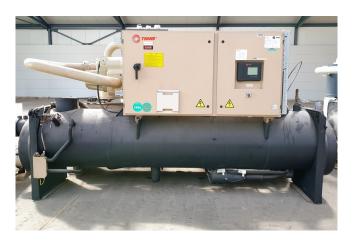

#### Used Trane RTHD C2 CHHC1C2F0J0

Used Trane RTHD C2 watercooled chiller build in 2004 with a Trane CHHC1C2F0J0 screw compressor. Condensor CDS F1 shell tube 404/235 liter. Evaporator EVP E1 shell and tube 738/300 liter. Control panel with adaptive control. Mentioned capacity at water temperature +12/7°C (in/out) and condensation temperature +30/35°C.