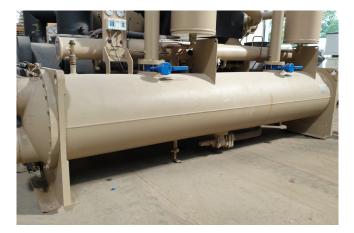

#### Used Trane RTHD C2 CHHC1C2F0J0

Used Trane RTHD C2 watercooled chiller build in 2004 with a Trane CHHC1C2F0J0 screw compressor. Condensor CDS F1 shell tube 404/235 liter. Evaporator EVP E1 shell and tube 738/300 liter. Control panel with adaptive control. Mentioned capacity at water temperature +12/7°C (in/out) and condensation temperature +30/35°C.