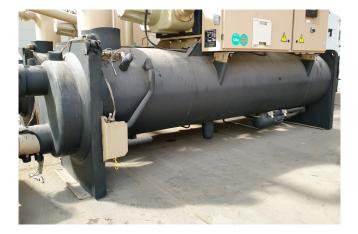

#### Used Trane RTHD C2 CHHC1C2F0J0

Used Trane RTHD C2 watercooled chiller build in 2004 with a Trane CHHC1C2F0J0 screw compressor. Condensor CDS F1 shell tube 404/235 liter. Evaporator EVP E1 shell and tube 738/300 liter. Control panel with adaptive control. Mentioned capacity at water temperature +12/7°C (in/out) and condensation temperature +30/35°C.