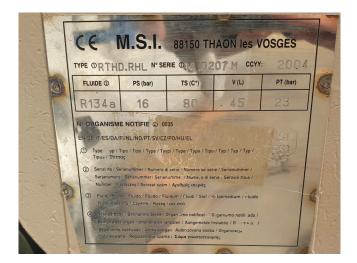

#### **Specifications**

| Brand                | Trane                  |
|----------------------|------------------------|
| Туре                 | RTHD C2 CHHC1C2F0J0    |
| Product type         | Water Cooled Chiller   |
| Capacity kW          | 941                    |
| Capacity Tons        | 267,6                  |
| Refrigerant          | Freon                  |
| Refrigerant Type     | R 134A                 |
| Weight in kg.        | 6.639                  |
| Sizes                | 3800x1500x1900 mm      |
|                      | (LxWxH)                |
| Compressor(s) type & | Trane CHHC1C2F0J0      |
| model                |                        |
| Display              | Trane Adaptive control |
| Remarks              | y.o.b. 2004            |
|                      |                        |

#### Used Trane RTHD C2 CHHC1C2F0J0

Used Trane RTHD C2 watercooled chiller build in 2004 with a Trane CHHC1C2F0J0 screw compressor. Condensor CDS F1 shell tube 404/235 liter. Evaporator EVP E1 shell and tube 738/300 liter. Control panel with adaptive control. Mentioned capacity at water temperature +12/7°C (in/out) and condensation temperature +30/35°C.