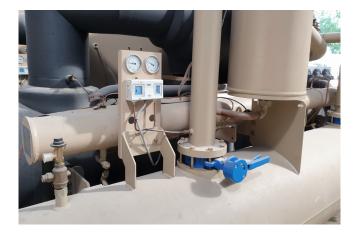

#### Used Trane RTHD C2 CHHC1C2F0J0

Used Trane RTHD C2 watercooled chiller build in 2004 with a Trane CHHC1C2F0J0 screw compressor. Condensor CDS F1 shell tube 404/235 liter. Evaporator EVP E1 shell and tube 738/300 liter. Control panel with adaptive control. Mentioned capacity at water temperature +12/7°C (in/out) and condensation temperature +30/35°C.