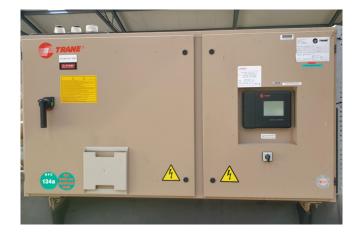

#### **Specifications**

| Brand                | Trane                  |
|----------------------|------------------------|
| Туре                 | RTHD C2 CHHC1C2F0J0    |
| Product type         | Water Cooled Chiller   |
| Capacity kW          | 941                    |
| Capacity Tons        | 267,6                  |
| Refrigerant          | Freon                  |
| Refrigerant Type     | R 134A                 |
| Weight in kg.        | 6.639                  |
| Sizes                | 3800x1500x1900 mm      |
|                      | (LxWxH)                |
| Compressor(s) type & | Trane CHHC1C2F0J0      |
| model                |                        |
| Display              | Trane Adaptive control |
| Remarks              | y.o.b. 2004            |
|                      |                        |

#### Used Trane RTHD C2 CHHC1C2F0J0

Used Trane RTHD C2 watercooled chiller build in 2004 with a Trane CHHC1C2F0J0 screw compressor. Condensor CDS F1 shell tube 404/235 liter. Evaporator EVP E1 shell and tube 738/300 liter. Control panel with adaptive control. Mentioned capacity at water temperature +12/7°C (in/out) and condensation temperature +30/35°C.