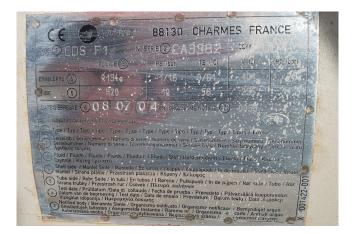

#### **Specifications**

| Brand                | Trane                  |
|----------------------|------------------------|
| Туре                 | RTHD C2 CHHC1C2F0J0    |
| Product type         | Water Cooled Chiller   |
| Capacity kW          | 941                    |
| Capacity Tons        | 267,6                  |
| Refrigerant          | Freon                  |
| Refrigerant Type     | R 134A                 |
| Weight in kg.        | 6.639                  |
| Sizes                | 3800x1500x1900 mm      |
|                      | (LxWxH)                |
| Compressor(s) type & | Trane CHHC1C2F0J0      |
| model                |                        |
| Display              | Trane Adaptive control |
| Remarks              | y.o.b. 2004            |
|                      |                        |

#### Used Trane RTHD C2 CHHC1C2F0J0

Used Trane RTHD C2 watercooled chiller build in 2004 with a Trane CHHC1C2F0J0 screw compressor. Condensor CDS F1 shell tube 404/235 liter. Evaporator EVP E1 shell and tube 738/300 liter. Control panel with adaptive control. Mentioned capacity at water temperature +12/7°C (in/out) and condensation temperature +30/35°C.